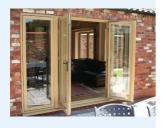

## **Undeniably Authentic**

Residence 9 windows are available in a range of 12 colours. The colours can be mixed, for example you could have "Cotswold Biscuit" on the outside, but an "Irish Oak" finish to the inside, to enable you to match your interior decor when necessary.