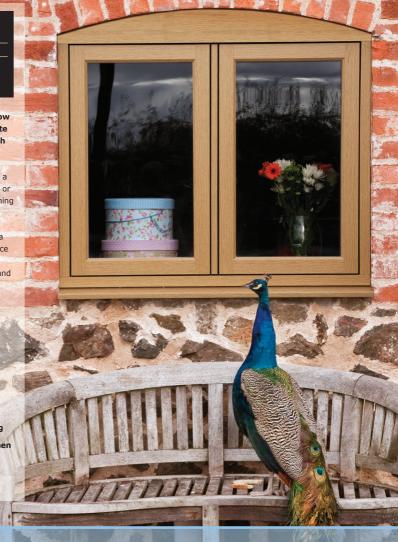

## **Undeniably Authentic**

Residence 9 windows are available in a range of 12 colours. The colours can be mixed, for example you could have "Cotswold Biscuit" on the outside, but an "Irish Oak" finish to the inside, to enable you to match your interior decor when necessary.