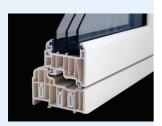

- handles
- Flush fitting casement window
- Noise and Thermal insulation
- Deep decorative detailing
- Hand finished by craftsmen
- Traditional butt joints
- Security locking