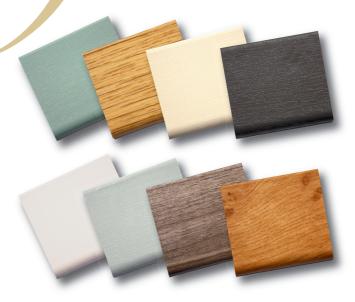

## **Undeniably Authentic**

Residence 9 windows are available in a range of 12 colours. The colours can be mixed, for example you could have "Cotswold Biscuit" on the outside, but an "Irish Oak" finish to the inside, to enable you to match your interior decor when necessary.